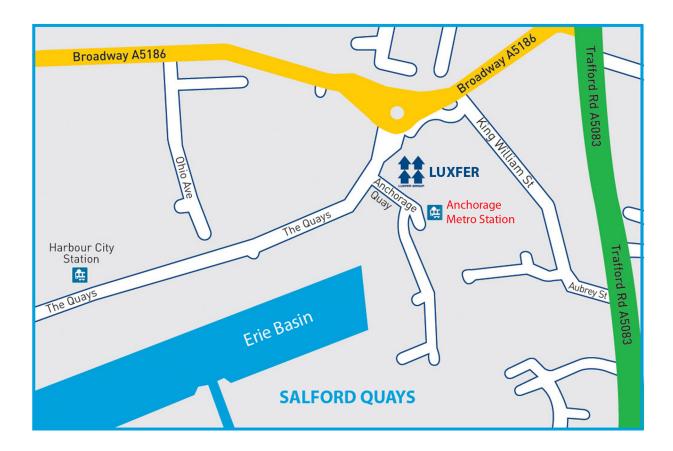

## **DIRECTIONS TO LUXFER GROUP HEAD OFFICE**

Anchorage Gateway, 5 Anchorage Quay, Salford, M50 3XE Tel: 0161 300 0600

## **Directions to Anchorage Gateway, Salford, M50 3XE**

By Public Transport:

The Anchorage Metro Station on the ECCLES Line is 50 yards from LUXFER's Head Office in Anchorage Gateway above Barclays Bank.

## By Road:

SAT NAV Post Code - M50 3XE - 5 Anchorage Quay.

From Junction 12 of the M60, take the M602 towards Manchester;

Leave the M602 at Junction 3 and take the third exit at the roundabout - A5063;

Immediately move into the right lane, and turn right at the traffic lights onto Broadway;

At the next roundabout bear left and immediately turn left at the traffic lights;

Immediately on the left is Anchorage Gateway and Luxfer's Head Office is on the first floor above Barclays Bank.

Car Park: The visitors car park is straight ahead.